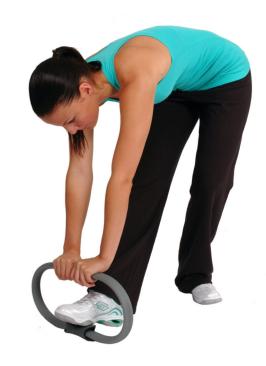

Opens chest and frontal spine. Strengthens thighs and hamstrings, massages organs and strengthens the complete back in extension.

Stretches thigh muscles and hip

Opens chest and strengthens back

Stabilizes abdominals and shoulders