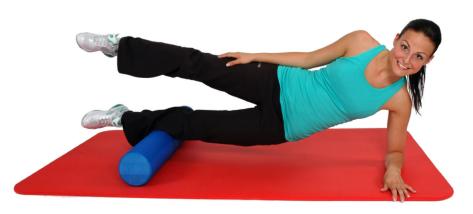

Strengthens obliques

Strengthens abdominals, thighs and hamstrings

Strengthens abductors, shoulders and obliques. Stabilizes abdominals and pelvis.

Stabilizes abdominals and pelvis

Stretches hips and adductors