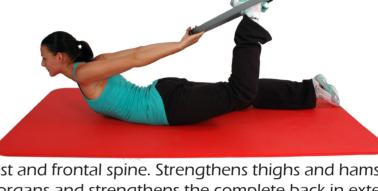

Opens chest and frontal spine. Strengthens thighs and hamstrings, massages organs and strengthens the complete back in extension.

Stretches thigh muscles and hip

Opens chest and strengthens back

Stabilizes abdominals and shoulders