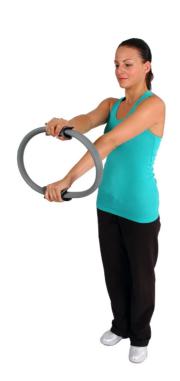

Strengthens shoulders and upper arms

Strengthens pectoral and upper arm muscles

Strengthens triceps and shoulders, promotes abdominal stability

Strengthens shoulders, chest and upper arms

Strengthens adductor muscles, stabilizes the hip