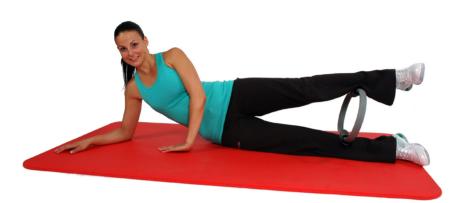

Strengthens obliques

Strengthens abdominals, thighs and hamstrings

Strengthens abductors, shoulders and obliques. Stabilizes abdominals and pelvis.

Stabilizes abdominals and pelvis

Stretches hips and adductors