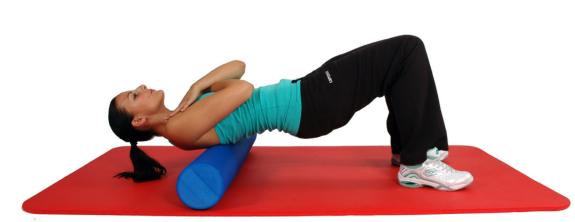

Strengthens obliques

Strengthens abdominals, thighs and hamstrings

Strengthens abductors, shoulders and obliques. Stabilizes abdominals and pelvis.

Stabilizes abdominals and pelvis

Stretches hips and adductors