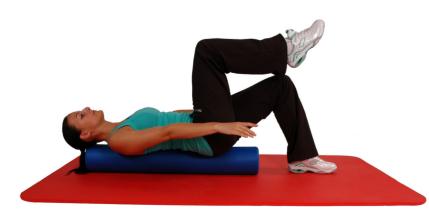

Strengthens obliques

Strengthens abdominals, thighs and hamstrings

Strengthens abductors, shoulders and obliques. Stabilizes abdominals and pelvis.

Stabilizes abdominals and pelvis

Stretches hips and adductors