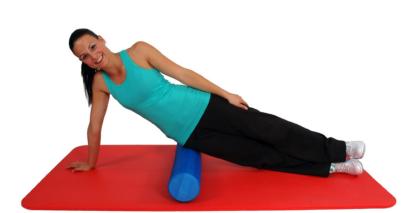

Strengthens obliques

Strengthens abdominals, thighs and hamstrings

Strengthens abductors, shoulders and obliques. Stabilizes abdominals and pelvis.

Stabilizes abdominals and pelvis

Stretches hips and adductors