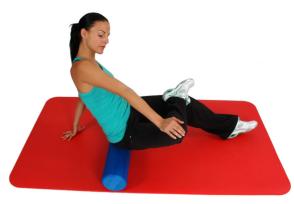

Strengthens obliques

Strengthens abdominals, thighs and hamstrings

Strengthens abductors, shoulders and obliques. Stabilizes abdominals and pelvis.

Stabilizes abdominals and pelvis

Stretches hips and adductors