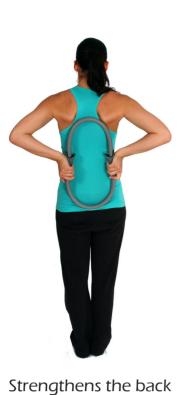

Opens chest and frontal spine. Strengthens thighs and hamstrings, massages organs and strengthens the complete back in extension.

Stretches thigh muscles and hip

Opens chest and strengthens back

Stabilizes abdominals and shoulders