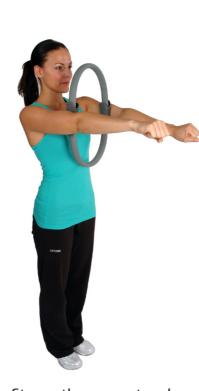

## Mambo Max **Pilates**

Use the Mambo Max Pilates products or any other exercise products only after consulting a trained licensed healthcare professional.

Stabilizes the shoulders

and triceps, opens the chest and corrects your posture